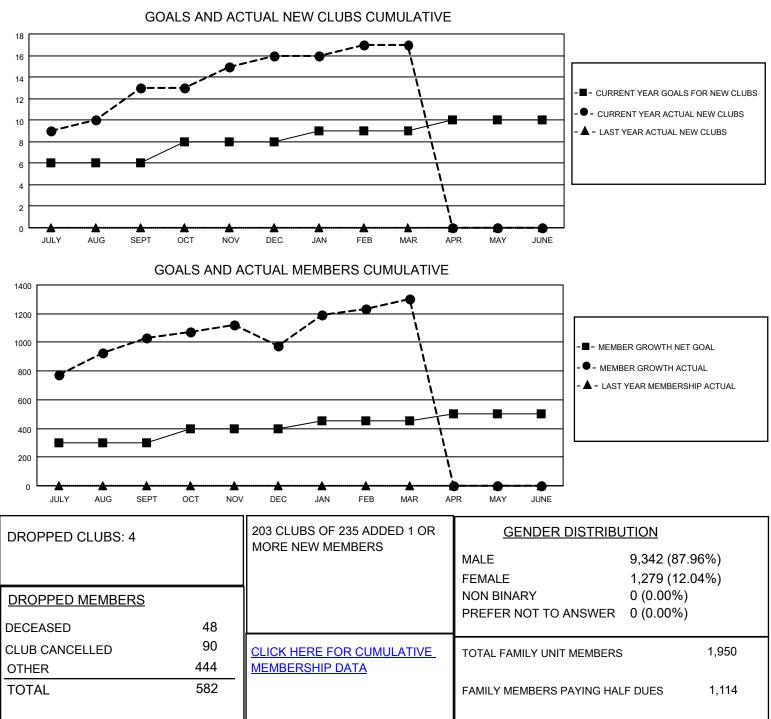

## LOCATION INDIA

District 324 F

Results as of: 3/31/2022

| Clubs                 |               |           |               | Members               |                        |                         |                                                    |
|-----------------------|---------------|-----------|---------------|-----------------------|------------------------|-------------------------|----------------------------------------------------|
| RESULTS FOR 2021-2022 |               |           |               | RESULTS FOR 2021-2022 |                        |                         |                                                    |
| QUARTER               | NEW CLUB GOAL | NEW CLUBS | DROPPED CLUBS | QUARTER MEMI          | BER GROWTH NET<br>GOAL | MEMBER GROWTH<br>ACTUAL | DROPPED<br>MEMBERS ACTUAL<br>(including transfers) |
| JULY/AUG/SEPT         | 6             | 13        | 0             | JULY/AUG/SEPT         | 300                    | 1266                    | 194                                                |
| OCT/NOV/DEC           | 2             | 3         | 3             | OCT/NOV/DEC           | 100                    | 262                     | 312                                                |
| JAN/FEB/MAR           | 1             | 1         | 1             | JAN/FEB/MAR           | 50                     | 463                     | 76                                                 |
| APR/MAY/JUNE          | 1             | 0         | 0             | APR/MAY/JUNE          | 50                     | 0                       | 0                                                  |